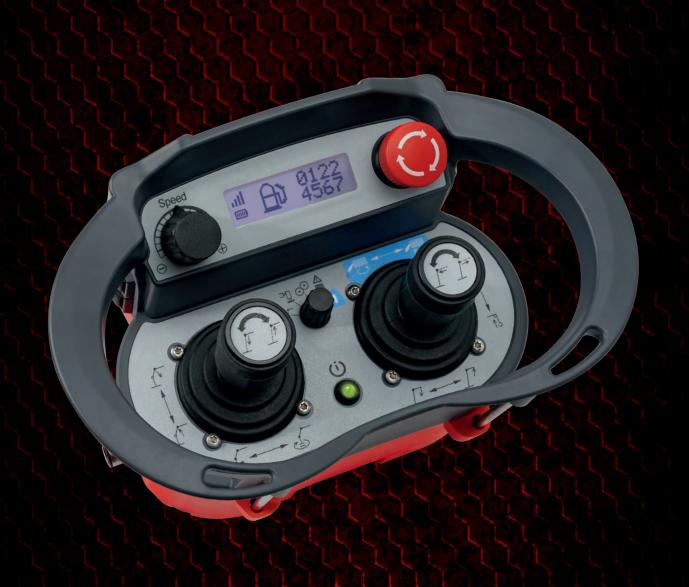

## **T3**

The T3 transmitter offers unique versatility to our customers. The transmitter can be equipped according to your individual requirements choosing between key switches, toggle switches, pushbuttons and joysticks with digital or analogue functions. Additionally, the T3 transmitter provides LED indications and can be complemented with an additional graphic display to ensure a clear transmission of information.