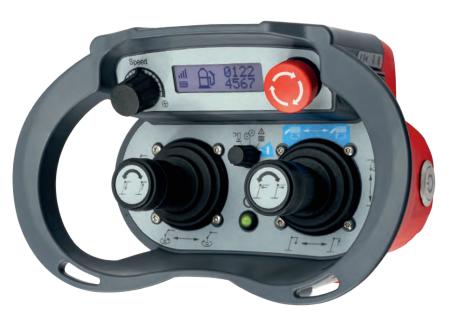

## **T3**

The T3 transmitter offers unique versatility to our customers. The transmitter can be equipped according to your individual requirements choosing between key switches, toggle switches, pushbuttons and joysticks with digital or analogue functions. Additionally, the T3 transmitter provides LED indications and can be complemented with an additional graphic display to ensure a clear transmission of information.