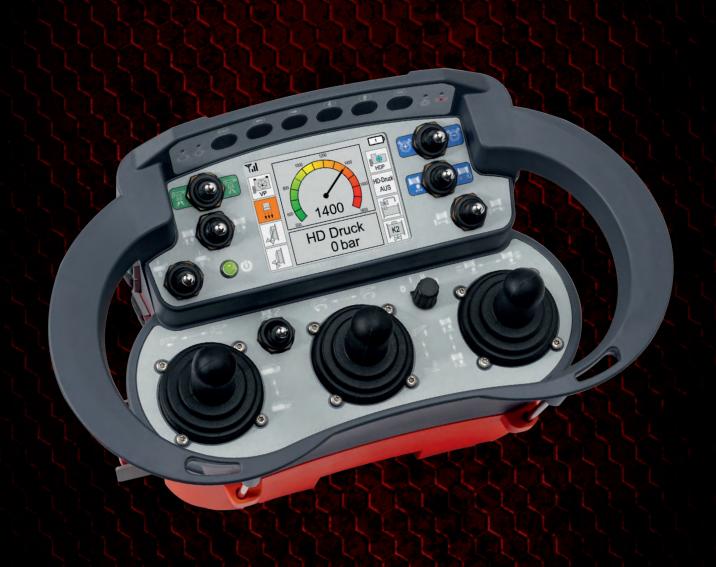

**T5** 

The T5 transmitter can be equipped with a wide range of control elements and information sources due to its well-balanced proportions. The freely programmable colour graphic display GDC 3.5 can be conveniently integrated.

PROTECTION CLASS: IP 65

TEMPERATURE RANGE:  $-20 \text{ to } +60^{\circ} \text{ C}$ WEIGHT: approx. 1800g
DIMENSIONS:  $290 \times 180 \times 155 \text{ mm}$ 

FREQUENCY RANGE: 432-481/863-930MHz; 2.4GHz

BATTERY TECHNOLOGY: exchangeable battery, NiMH or Li-lon

OPERATING TIME: up to 20 hours