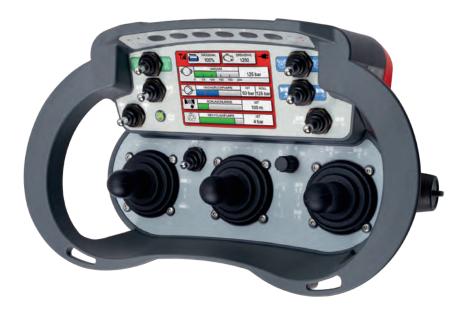

**T5** 

The T5 transmitter can be equipped with a wide range of control elements and information sources due to its well-balanced proportions. The freely programmable colour graphic display GDC 3.5 can be conveniently integrated.

PROTECTION CLASS: IP 65

TEMPERATURE RANGE:  $-20 \text{ to } +60^{\circ} \text{ C}$ WEIGHT: approx. 1800g
DIMENSIONS:  $290 \times 180 \times 155 \text{ mm}$ 

FREQUENCY RANGE: 432-481/863-930MHz; 2.4GHz

BATTERY TECHNOLOGY: exchangeable battery, NiMH or Li-lon

OPERATING TIME: up to 20 hours