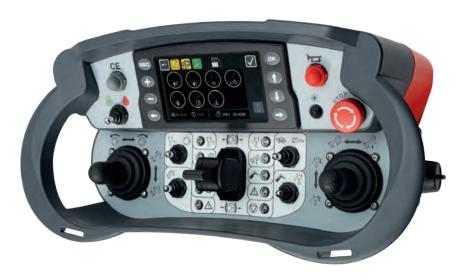

**T7** 

The T7 transmitter is the largest transmitter within the T-Series. It offers you a maximum number of options for positioning the control elements. At customer's request, an up to 4.3" colour graphic display with optional video feedback can be integrated. Therefore, the T7 offers an overall control about your machine status and working area.

PROTECTION CLASS: IP 65

TEMPERATURE RANGE:  $-20 \text{ to } +60^{\circ} \text{ C}$ WEIGHT: approx. 2000g DIMENSIONS:  $370 \times 185 \times 170 \text{ mm}$ 

FREQUENCY RANGE: 432-481/863-930MHz; 2.4GHz

BATTERY TECHNOLOGY: exchangeable battery, NiMH or Li-lon

OPERATING TIME: up to 20 hours