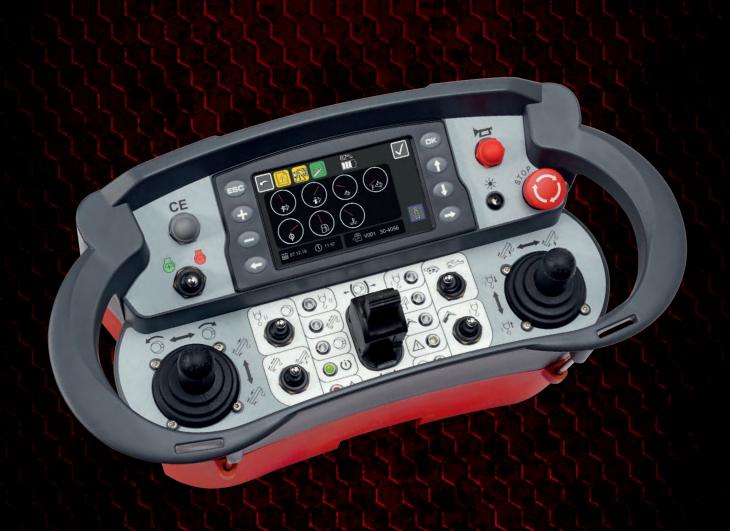

**T7** 

The T7 transmitter is the largest transmitter within the T-Series. It offers you a maximum number of options for positioning the control elements. At customer's request, an up to 4.3" colour graphic display with optional video feedback can be integrated. Therefore, the T7 offers an overall control about your machine status and working area.

PROTECTION CLASS: IP 65

TEMPERATURE RANGE:  $-20 \text{ to } +60^{\circ} \text{ C}$ WEIGHT: approx. 2000g DIMENSIONS:  $370 \times 185 \times 170 \text{ mm}$ 

FREQUENCY RANGE: 432-481/863-930MHz; 2.4GHz

BATTERY TECHNOLOGY: exchangeable battery, NiMH or Li-lon

OPERATING TIME: up to 20 hours